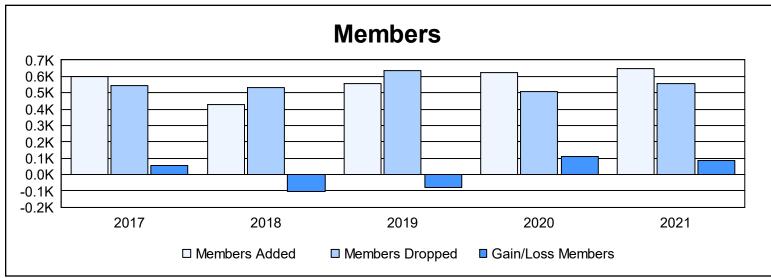

District 300 G1 As of June 2021 Cumulative

| Year      | New<br>Clubs | Dropped<br>Clubs | Gain/<br>Loss<br>Clubs | New<br>Members | Charter<br>Members | Reinstate<br>Members | Transfer<br>Members | Total<br>Member<br>Added | Total<br>Members<br>Dropped | Gain/<br>Loss<br>Members |
|-----------|--------------|------------------|------------------------|----------------|--------------------|----------------------|---------------------|--------------------------|-----------------------------|--------------------------|
| 2016-2017 | 3            | 2                | 1                      | 448            | 100                | 35                   | 13                  | 596                      | 543                         | 53                       |
| 2017-2018 | 1            | 0                | 1                      | 352            | 47                 | 24                   | 3                   | 426                      | 531                         | -105                     |
| 2018-2019 | 4            | 0                | 4                      | 378            | 135                | 30                   | 15                  | 558                      | 634                         | -76                      |
| 2019-2020 | 3            | 0                | 3                      | 450            | 108                | 48                   | 15                  | 621                      | 510                         | 111                      |
| 2020-2021 | 0            | 1                | -1                     | 590            | 5                  | 41                   | 11                  | 647                      | 559                         | 88                       |
| Average   | 2            | 1                | 2                      | 444            | 79                 | 36                   | 11                  | 570                      | 555                         | 14                       |