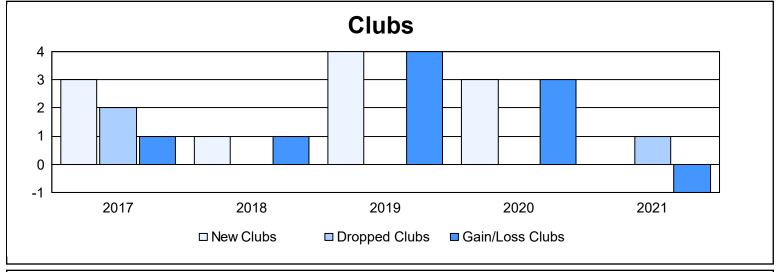

District 300 G1 As of June 2021 Cumulative

| Year      | New<br>Clubs | Dropped<br>Clubs | Gain/<br>Loss<br>Clubs | New<br>Members | Charter<br>Members | Reinstate<br>Members | Transfer<br>Members | Total<br>Member<br>Added | Total<br>Members<br>Dropped | Gain/<br>Loss<br>Members |
|-----------|--------------|------------------|------------------------|----------------|--------------------|----------------------|---------------------|--------------------------|-----------------------------|--------------------------|
| 2016-2017 | 3            | 2                | 1                      | 448            | 100                | 35                   | 13                  | 596                      | 543                         | 53                       |
| 2017-2018 | 1            | 0                | 1                      | 352            | 47                 | 24                   | 3                   | 426                      | 531                         | -105                     |
| 2018-2019 | 4            | 0                | 4                      | 378            | 135                | 30                   | 15                  | 558                      | 634                         | -76                      |
| 2019-2020 | 3            | 0                | 3                      | 450            | 108                | 48                   | 15                  | 621                      | 510                         | 111                      |
| 2020-2021 | 0            | 1                | -1                     | 590            | 5                  | 41                   | 11                  | 647                      | 559                         | 88                       |
| Average   | 2            | 1                | 2                      | 444            | 79                 | 36                   | 11                  | 570                      | 555                         | 14                       |